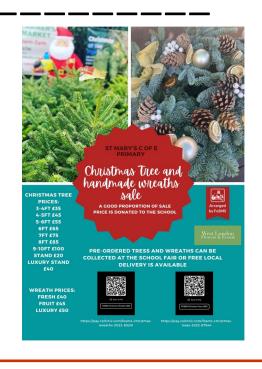

## Christmas Trees and handmade wreaths

For those who would like to order and collect a pre-ordered tree or wreath at the St Mary's Christmas Fair next week (Saturday 3rd December) please order by December 1st using the QR codes on the advertised flyer.

You can also order, using the codes, at or after the fair and arrange collection or home delivery.

A percentage of all sales will go to support the school.

thank you!