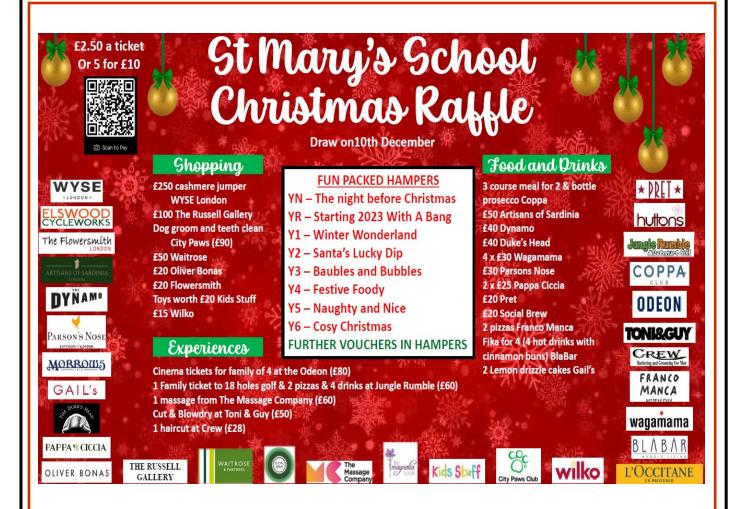

PAGE 2

## IN TOUCH

Issue 643 —page two

Friday 25th November 2022

VISION: Delivering excellence, allowing all to flourish MISSION: Creating a culture of wonder, guided by Christian Faith VALUES: COMPASSION - ENDURANCE - THANKFULNESS



## Christmas Trees and handmade wreaths

For those who would like to order and collect a pre-ordered tree or wreath at the St Mary's Christmas Fair next week (Saturday 3rd December) please order by December 1st using the QR codes on the advertised flyer.

You can also order, using the codes, at or after the fair and arrange collection or home delivery.

A percentage of all sales will go to support the school.

thank you!